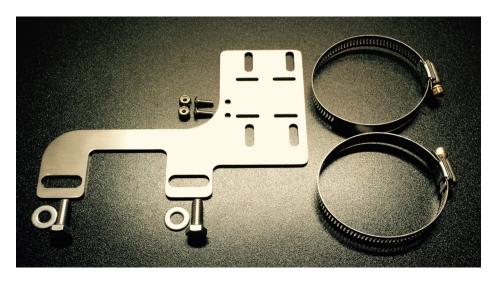

When used as an air tank mount, the bracket can be attached on the left side stock muffler hanger, tank attached with the clamps, and located adjacent to the exhaust. The kit includes the stainless steel mounting bracket, tank clamps, and mounting hardware.

AirFXUSA.com 800-210-1454

Compressor and air valve mounted on the bracket

Air tank mounting options

**Air Tank and Compressor Mounted**