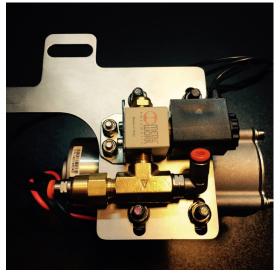

## FXA-1018 HD TOURING COMPRESSOR/TANK BRACKET KIT

AirFX has developed a mounting bracket kit for the 2000-2015 HD Touring model bikes. The compressor can be mounted to the bracket utilizing the vibration isolation mounting provided with the compressor, minimizing compressor noise. When used to mount the compressor, the bracket is mounted off the right side exhaust hanger under the bag, locating the compressor between the saddle bag and the rear wheel. On systems without an air tank, the air valve can be mounted under the compressor.

AirFXUSA.com 800-210-1454

Compressor and air valve mounted on the bracket

Air tank mounting options

**Air Tank and Compressor Mounted**