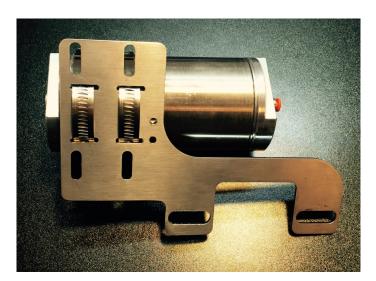

## FXA-1018 HD TOURING COMPRESSOR/TANK BRACKET KIT

AirFX has developed a mounting bracket kit for the 2000-2015 HD Touring model bikes. The compressor can be mounted to the bracket utilizing the vibration isolation mounting provided with the compressor, minimizing compressor noise. When used to mount the compressor, the bracket is mounted off the right side exhaust hanger under the bag, locating the compressor between the saddle bag and the rear wheel. On systems without an air tank, the air valve can be mounted under the compressor.

AirFXUSA.com 800-210-1454

Compressor and air valve mounted on the bracket

Air tank mounting options

**Air Tank and Compressor Mounted**