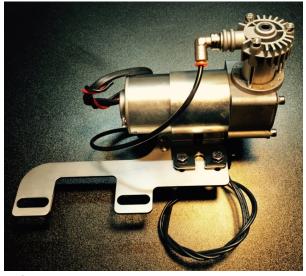

## FXA-1018 HD TOURING COMPRESSOR/TANK BRACKET KIT

AirFX has developed a mounting bracket kit for the 2000-2015 HD Touring model bikes. The compressor can be mounted to the bracket utilizing the vibration isolation mounting provided with the compressor, minimizing compressor noise. When used to mount the compressor, the bracket is mounted off the right side exhaust hanger under the bag, locating the compressor between the saddle bag and the rear wheel. On systems without an air tank, the air valve can be mounted under the compressor.

AirFXUSA.com 800-210-1454

Compressor and air valve mounted on the bracket

Air tank mounting options

**Air Tank and Compressor Mounted**