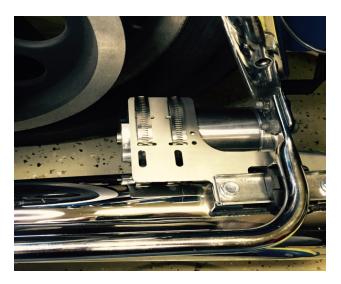

When used as an air tank mount, the bracket can be attached on the left side stock muffler hanger, tank attached with the clamps, and located adjacent to the exhaust. The kit includes the stainless steel mounting bracket, tank clamps, and mounting hardware.

AirFXUSA.com 800-210-1454

Compressor and air valve mounted on the bracket

Air tank mounting options

**Air Tank and Compressor Mounted**