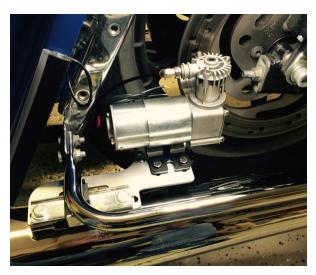

## FXA-1018 HD TOURING COMPRESSOR/TANK BRACKET KIT

AirFX has developed a mounting bracket kit for the 2000-2015 HD Touring model bikes. The compressor can be mounted to the bracket utilizing the vibration isolation mounting provided with the compressor, minimizing compressor noise. When used to mount the compressor, the bracket is mounted off the right side exhaust hanger under the bag, locating the compressor between the saddle bag and the rear wheel. On systems without an air tank, the air valve can be mounted under the compressor.

AirFXUSA.com 800-210-1454

Compressor and air valve mounted on the bracket

Air tank mounting options

**Air Tank and Compressor Mounted**