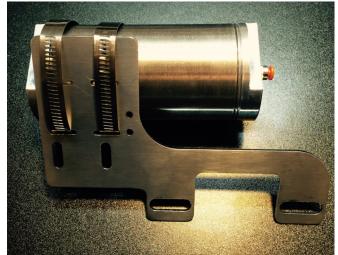

## FXA-1018 HD TOURING COMPRESSOR/TANK BRACKET KIT

AirFX has developed a mounting bracket kit for the 2000-2015 HD Touring model bikes. The compressor can be mounted to the bracket utilizing the vibration isolation mounting provided with the compressor, minimizing compressor noise. When used to mount the compressor, the bracket is mounted off the right side exhaust hanger under the bag, locating the compressor between the saddle bag and the rear wheel. On systems without an air tank, the air valve can be mounted under the compressor.

AirFXUSA.com 800-210-1454

Compressor and air valve mounted on the bracket

Air tank mounting options

**Air Tank and Compressor Mounted**