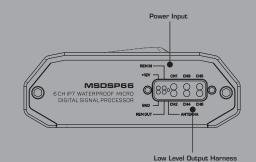

#### STEP 2

Make power connections as follows:

- RED 12V Constant Power
- BLACK Negative Ground
- BLUE Remote IN
- YELLOW Remote OUT 3.5 Sec delay turn off

#### STEP 3

Make Input and Out Connections (see diagrams) Once your High Level/Low Level Inputs have been made propperly secure device free of any obstructions.