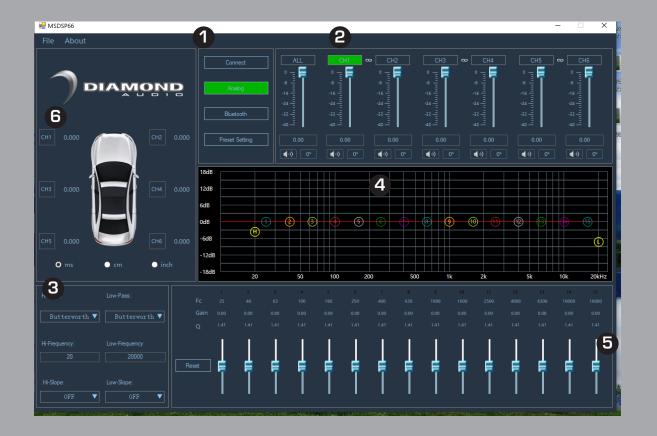

#### 6 IN 6 OUT DIGITAL SIGNAL PROCESSOR SOFTWARE FUNCTION

- **1. HARDWARE CONNECT**
- 2. CHANNEL LEVEL CONTROL •CHANNEL LINK
- 3. CROSSOVER CONTROL SECTION •HP/LP TYPE,FREQ,SLOPE
- 4. GRAPHIC EQ SCREEN
- 5. EQ CONTROL
  - •Q ADJUSTMENT
  - •GAIN CONTROL
- **6. TIME ALIGNMENT**