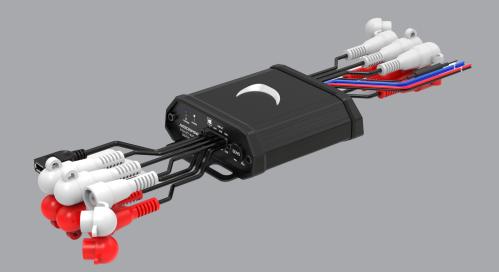

#### STEP 3

Make Input and Out Connections (see diagrams) Once your High Level/Low Level Inputs have been made propperly secure device free of any obstructions.