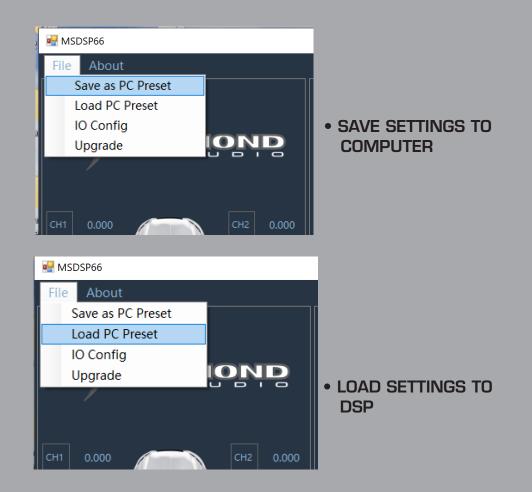

e propperly secure device free of any obstructions.



#### **NEED HELP WITH YOUR INSTALLATION?** TECH SUPPORT 213-212-3182



FLEXABLE INPUT CONFIGURATIONS The MSDSP66 can be utilized out-of-the-box with high level or low level inputs

# SPEAKER LEVEL INPUTS

**OEM HEAD UNIT** 

#### AFTER MARKET HEAD UNIT

SPEAKER LEVEL INPUT



### MSDSP66

#### 6 IN 6 OUT DIGITAL SIGNAL PROCESSOR SOFTWARE FUNCTION



- **1. HARDWARE CONNECT**
- 2. CHANNEL LEVEL CONTROL •CHANNEL LINK
- 3. CROSSOVER CONTROL SECTION •HP/LP TYPE,FREQ,SLOPE
- 4. GRAPHIC EQ SCREEN
- 5. EQ CONTROL
  - •Q ADJUSTMENT
  - •GAIN CONTROL
- **6. TIME ALIGNMENT**

## MSDSP66

#### 6 IN 6 OUT DIGITAL SIGNAL PROCESSOR SOFTWARE FUNCTION

## INPUT (IO) CONFIGURATION SCREEN



• You can use 2ch up to 6ch of inputs to drive all outputs.



**NEED HELP WITH YOUR INSTALLATION?** TECH SUPPORT 213-212-3182