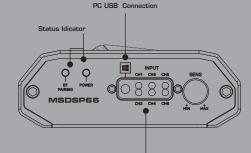

#### **STEP 1**

DOWNLOAD MSDSP66 SOFTWARE FROM: https://diamondaudio.com/6ch-ip7-waterproof-microdigital-signal-processor.html Install the software and add to your desktop for easy access.

High/Low Input Harness

#### STEP 2

Make power connections as follows:

- RED 12V Constant Power
- BLACK Negative Ground
- BLUE Remote IN
- YELLOW Remote OUT 3.5 Sec delay turn off

#### STEP 3

Make Input and Out Connections (see diagrams) Once your High Level/Low Level Inputs have been made propperly secure device free of any obstructions.