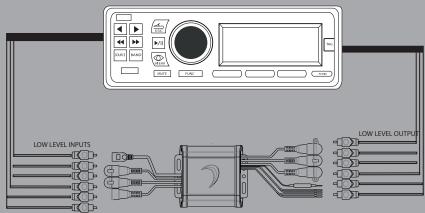

#### **NEED HELP WITH YOUR INSTALLATION?** TECH SUPPORT 213-212-3182

FLEXABLE INPUT CONFIGURATIONS The MSDSP66 can be utilized out-of-the-box with high level or low level inputs

# SPEAKER LEVEL INPUTS

**OEM HEAD UNIT** 

#### AFTER MARKET HEAD UNIT

SPEAKER LEVEL INPUT