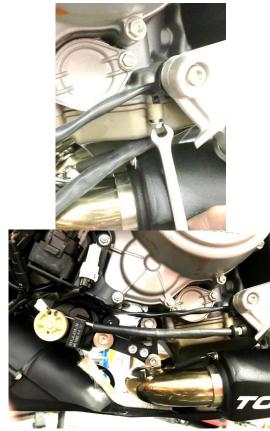

## **Installation Instructions**

- Begin by removing the factory mufflers; follow the instructions in your model specific factory manual. Some of the parts and hardware will be re-used for installation. This includes removing any necessary lower fairing sections
- 2. You'll notice your system is partially assembled. Remove the v-band clamp on the exhaust and the mounting bolts to remove the mufflers from the bike, and attach left mounting flange with bolt in upright position loosely.
- 3. Install the servo cable retainer on the left side of the bike behind kickstand mount as pictured to the right using locktite to seal the threads.
- 4. Affix heat tape as pictured to the right on the lower shielding to absorb heat.
- 5. Install the servo motor onto the bracket if you wish to use as it is pictured.
- 6. Mount Front Hanger Mount (On UBend) to the bike loosely, and swing exhaust back to connect the V-Band clamp to the factory y-pipe to hang the exhaust system.
- 7. Be sure exhaust is sitting naturally into position and secure the V-band Clamp

- 8. Then you can tighten the front, canister and muffler mounts...
- Follow factory specifications to adjust your chain accordingly for good clearances of exhaust and other components.

- 10. Install fairings and adjust shield worm gear clamp to fit as desired.
- 11. Installation complete.